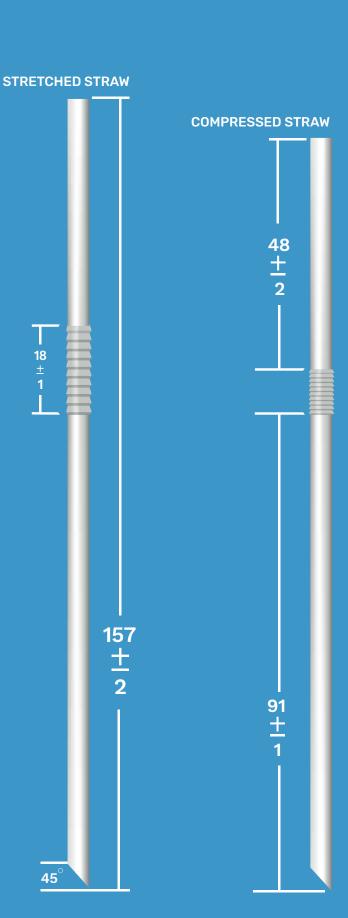

#### PRODUCT DESCRIPTION

Outer Diameter: 4.8mm, Extended Length: 157mm Unit Weight: 0.8g±0.05g

Material: 100% paper

Inner Diameter: 4mm.
Folded Length: 108mm

Color: Solid White

**Production Capacity:** Up to 5

## **EXPANDABLE U STRAW**

4.8 mm Outer

ID Diameter: 4.8 mm

4 mm Inner

ID Diameter: 4 mm

**EXTENDED LENGTH:** 157mm,

**FOLDED LENGTH:** 108mm

UNIT WEIGHT: 0.8g±0.05g

## **EXPANDABLE U STRAW**

**EXTENDED LENGTH:** 157mm

**FOLDED LENGTH:** 108mm

**UNIT WEIGHT:** 0.8g±0.05g

**MATERIAL:** 

FSC paper: 3 layers covering

Appr. 90.28%

**EXPANDABLE U STRAW** 