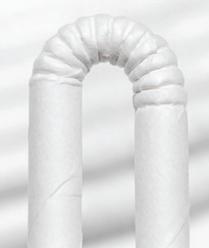

#### PRODUCT DESCRIPTION

Outer Diameter: 4.8mm, Extended Length: 157mm Unit Weight: 0.8g±0.05g

Material: 100% paper

Inner Diameter: 4mm.
Folded Length: 108mm

Color: Solid White

**Production Capacity:** Up to 5

## **EXPANDABLE U STRAW**

4.8 mm Outer

ID Diameter: 4.8 mm

4 mm Inner

ID Diameter: 4 mm

**EXTENDED LENGTH:** 157mm,

**FOLDED LENGTH:** 108mm

UNIT WEIGHT: 0.8g±0.05g