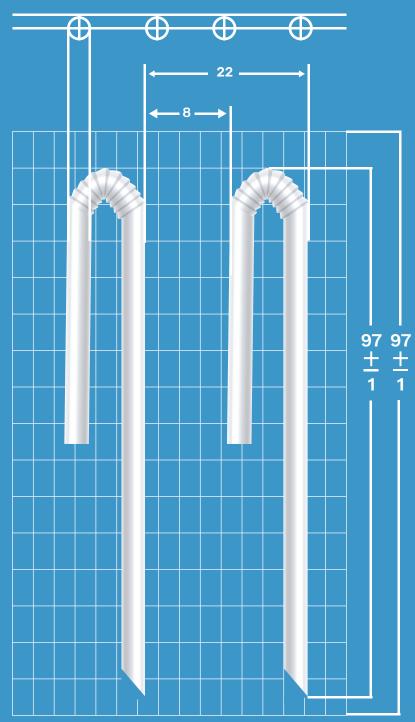

#### PRODUCT DESCRIPTION

Outer Diameter: 4.8mm, Extended Length: 157mm Unit Weight: 0.8g±0.05g

Material: 100% paper

Inner Diameter: 4mm.
Folded Length: 108mm

Color: Solid White

**Production Capacity:** Up to 5

## **EXPANDABLE U STRAW**

4.8 mm Outer

ID Diameter: 4.8 mm

4 mm Inner

ID Diameter: 4 mm

**EXTENDED LENGTH:** 157mm,

**FOLDED LENGTH:** 108mm

UNIT WEIGHT: 0.8g±0.05g

## **EXPANDABLE U STRAW**

**EXTENDED LENGTH:** 157mm

**FOLDED LENGTH:** 108mm

**UNIT WEIGHT:** 0.8g±0.05g

**MATERIAL:** 

FSC paper: 3 layers covering

Appr. 90.28%

**EXPANDABLE U STRAW** 